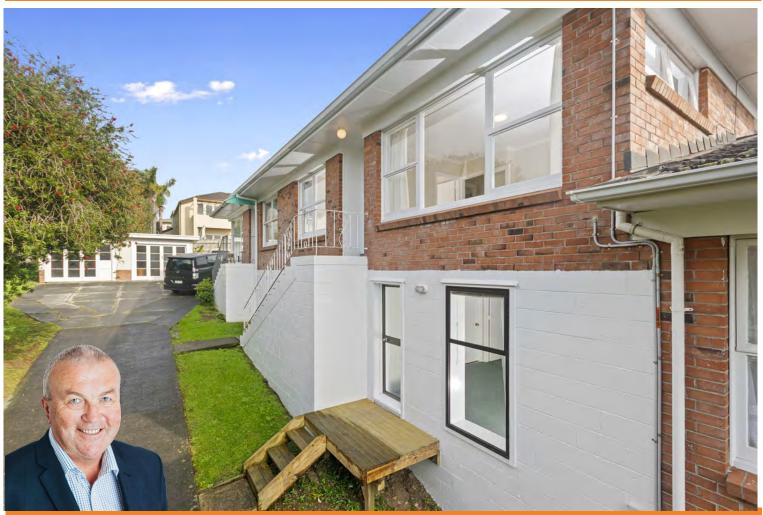

## 2/6 CORUNNA ROAD, MILFORD

KIM ROBINSON

021 998 604 | kim@faceup.co.nz

## **PROPERTY DETAILS\***

Current CV: \$690,000

Rates (Approx) \$2,070

Approx Floor Area: 60m<sup>2</sup>

Cladding: Concrete Block / Brick

Roof: Decramastic

Bedrooms: 2

Bathrooms: 1

Garaging: 1

Approx Year Built: 1965 (propertyvalue.co.nz)

Legal Description: Lot 74 DP 8886

Flat 2 DP 71060

and Garage 4 DP 71060

Title: **NA27C/348** 

Documents: nz.open2view.com/

properties/505703